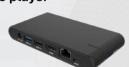

## **Device suggestion**

Device spec Room booking panel

Desk booking panel

Signage player

| Model            | TD-1060 Slim                                                      | TD-0360                                              | BXP-100                                                     |
|------------------|-------------------------------------------------------------------|------------------------------------------------------|-------------------------------------------------------------|
| Size             | 248 x 166 x 20.8 (mm)                                             | 90 x 90 x 13 (mm)                                    | 127 x 66 x 18.5 (mm)                                        |
| Screen size      | 10.1 inch                                                         | 3.6 inch                                             | 1 x HDMI 4k@60fps Output                                    |
| Calendar Support | Microsoft 365<br>Google workspace<br>Exchange server              | Microsoft 365<br>Google workspace<br>Exchange server | Microsoft 365<br>Google workspace<br>Exchange server        |
| Internet         | Ethernet: 1 x RJ45 (10M/100M)<br>POE+<br>WAN: 802.11B/G/N/AC, 2.4 | WiFi 5                                               | Ethernet: 1 x RJ45 (10/100 BASE-T)<br>WAN: 802.3 a/b/g/n/ac |