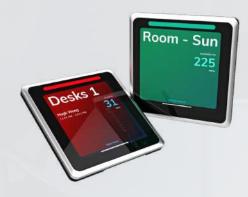

# ONES

"Always on a Budget"

Identifying room status **5 panel colors** 

Save energy mode

Reduce 50% power

**Room Booking** 

1-click room search
Find near room

Device monitoring