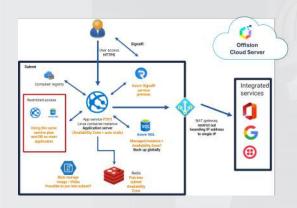

# **Premier security**

Using the data centre of Microsoft Azure

Simultaneous execution at three data centers in Japan (no single point of failure)

Company account databases are separate and data is completely isolated

Database data is encrypted (TDE)

Real-time data backup (PITR)

Block external access with Azure Firewall

All connections are made via HTTPS