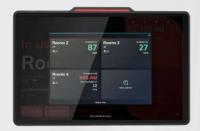

# ONES

"Always on a Budget"

Identifying room status **5 panel colors** 

Save energy mode

Reduce 50% power

**Room Booking** 

1-click room search
Find near room

Device monitoring