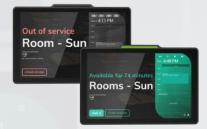

# ONES

"Always on a Budget"

Identifying room status **5 panel colors** 

Save energy mode

Reduce 50% power

**Room Booking** 

1-click room search
Find near room

Device monitoring